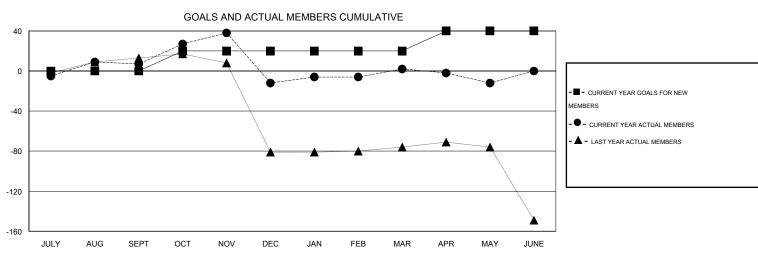

## LOCATION THAILAND

GMT CA 5

|                       |                  | Clubs               |                            |                             |                       |                    | Members                          |                              |                             |
|-----------------------|------------------|---------------------|----------------------------|-----------------------------|-----------------------|--------------------|----------------------------------|------------------------------|-----------------------------|
| RESULTS FOR 2013-2014 |                  |                     |                            |                             | RESULTS FOR 2013-2014 |                    |                                  |                              |                             |
| QUARTER               | NEW CLUB<br>GOAL | ACTUAL NEW<br>CLUBS | ACTUAL<br>DROPPED<br>CLUBS | ACTUAL NET<br>GAIN/<br>LOSS | QUARTER               | NEW MEMBER<br>GOAL | ACTUAL TOTAL<br>MEMBERS<br>ADDED | ACTUAL<br>DROPPED<br>MEMBERS | ACTUAL NET<br>GAIN/<br>LOSS |
| JULY/AUG/SEPT         | 0                | 0                   | 0                          | 0                           | JULY/AUG/SEPT         | 0                  | 27                               | 20                           | 7                           |
| OCT/NOV/DEC           | 1                | 0                   | 2                          | -2                          | OCT/NOV/DEC           | 20                 | 43                               | 62                           | -19                         |
| JAN/FEB/MAR           | 0                | 0                   | 0                          | 0                           | JAN/FEB/MAR           | 0                  | 23                               | 9                            | 14                          |
| APR/MAY/JUNE          | 1                | 0                   | 0                          | 0                           | APR/MAY/JUNE          | 20                 | 18                               | 32                           | -14                         |